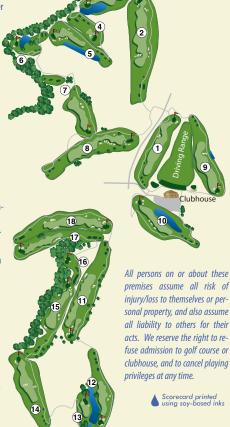

## **LOCAL RULES**

- On holes 6, 7 and 13 drop zones are located in front of the red tees.
- Embedded Ball Through the green, a ball that is embedded in its own pitch-mark, may be lifted without penalty, cleaned and dropped as near as possible to where it lay, but not nearer the hole. The ball when dropped must first strike a part of the course through the green. Exception: A player may not take relief under this Local Rule if it is clearly unreasonable for him to play a stroke because of interference by anything other than the condition covered by this Local Rule.
- Staked Trees All staked trees, their supports, wires or anything else supporting said tree will be considered an immovable obstruction. Relief may be taken in accordance with Rule 24-2.