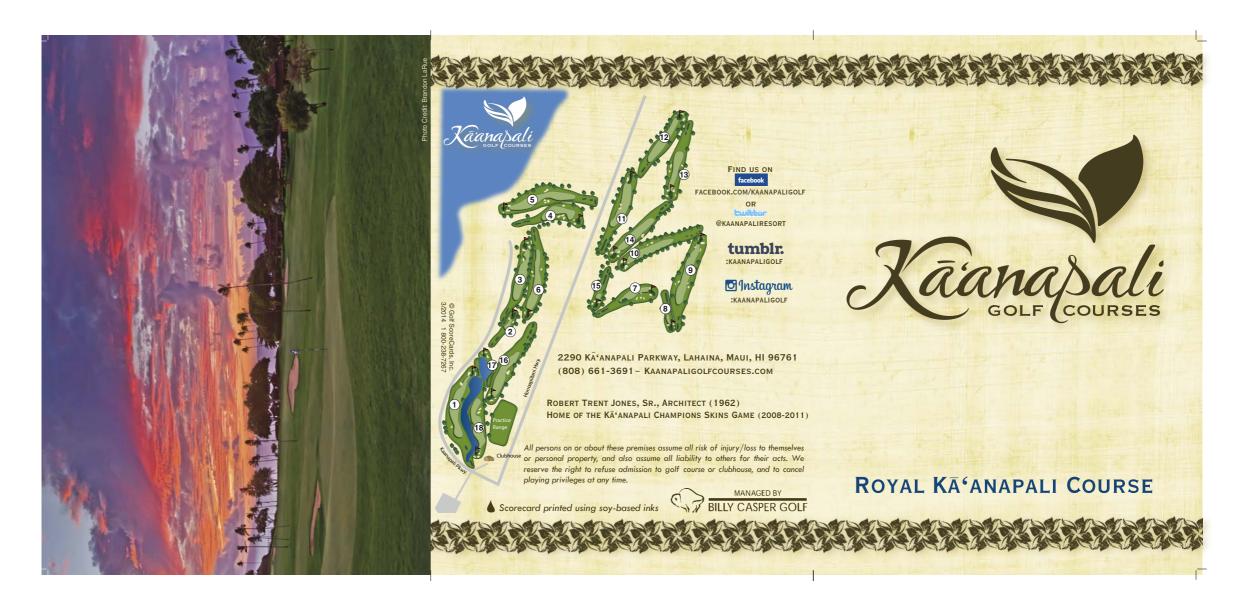

Ekomo Mai (Welcome)

Welcome to Kā'anapali, the sacred lands once called home to the Royal Chiefs of Maui. You become a part of this beautiful history as you make your way around our playground. Breathtaking views from our sloping vistas reveal the islands of Lanai and Molokai in the distance. The tropical tradewinds will keep you cool during your round, and rainbows you will see remind you that our home is a special place.

As you journey through the Royal Course today, you will note the historical plaques on each tee, sharing our history and stories of Kā'anapali. The Royal Course will take you Makai (Oceanside) and then bring you into the West Maui Mountain foothills (Mauka) with stunning panoramic views.

The Royal Kā'anapali Golf Course awaits you so that we may share our Ho'okipa (Hospitality) and warm Aloha as you enjoy your day with us.

A Hui Hou -

Until we meet again!

BCG Kaanapali ROYAL.indd 2 3/12/2014 2:38:56 PM